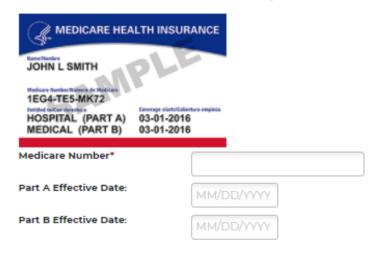

# Please enter your Medicare information below

## Medicare Information

Please take out your red, white and blue Medicare card to complete this section. In the spaces provided, enter your Medicare Number (do not enter dashes) and the Effective Dates for your Part A and Part B coverage.

You must have Medicare Part A and Part B to join a Medicare Advantage plan.