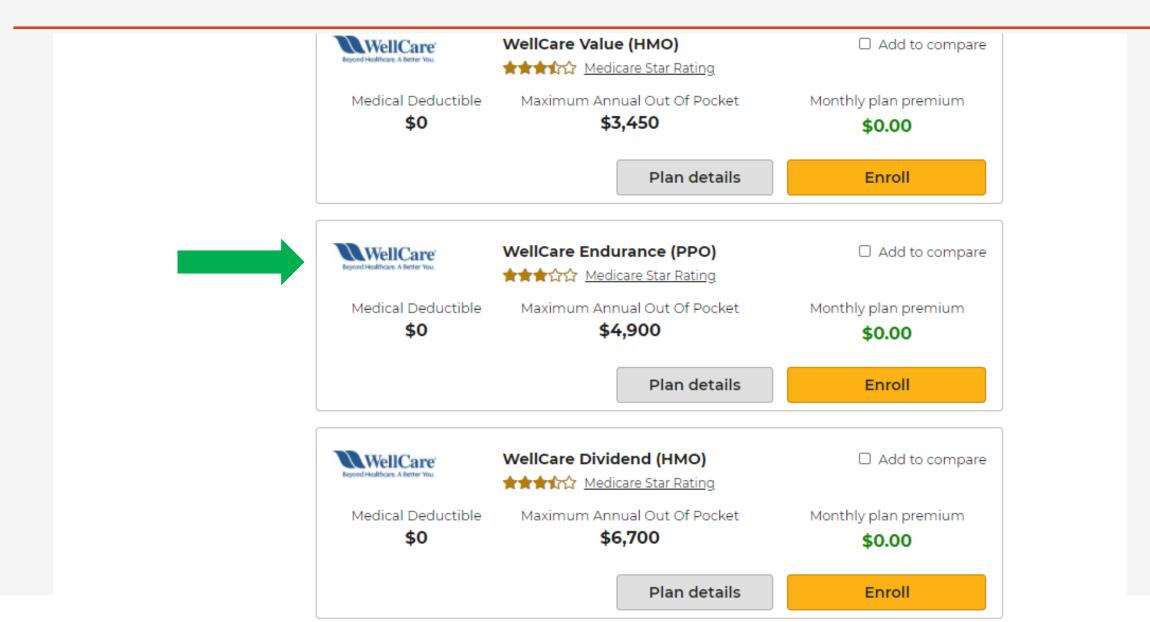

# Find the plan that's right for you

Enter your zip code, medical needs, prescriptions and preferred pharmacy to find plans that may meet your needs.

Enter your information

# "WellCare Endurance (PPO)" is our plan for dialysis patients

\$0 Monthly Premium Plan \$0 Co-Pay Renal Dialysis \$0 Medical Transport (unlimited)