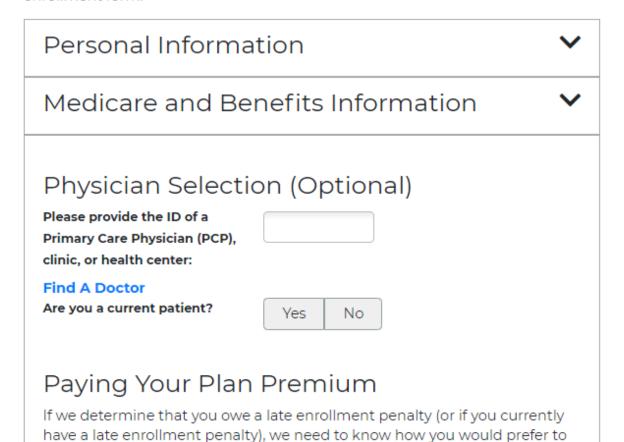

# Optional

# Physician Selection (Optional)

Please provide the ID of a
Primary Care Physician (PCP),
clinic, or health center:
Find A Doctor

Find A Doctor

Are you a current patient?

# Paying Your Plan Premium

If we determine that you owe a late enrollment penalty (or if you currently have a late enrollment penalty), we need to know how you would prefer to pay it. You can pay by mail, Electronic Funds Transfer (EFT), or credit card each month. You can also choose to pay your premium by automatic deduction from your Social Security or Railroad Retirement Board benefit check each month. If you are assessed a Part D-Income Related Monthly Adjustment Amount, you will be notified by the Social Security Administration. You will be responsible for paying this extra amount in addition to your plan premium. You will either have the amount withheld from your Social Security benefit check or be billed directly by Medicare or Railroad Retirement Board . DO NOT pay WellCare Health Plans Inc the Part D-IRMAA.